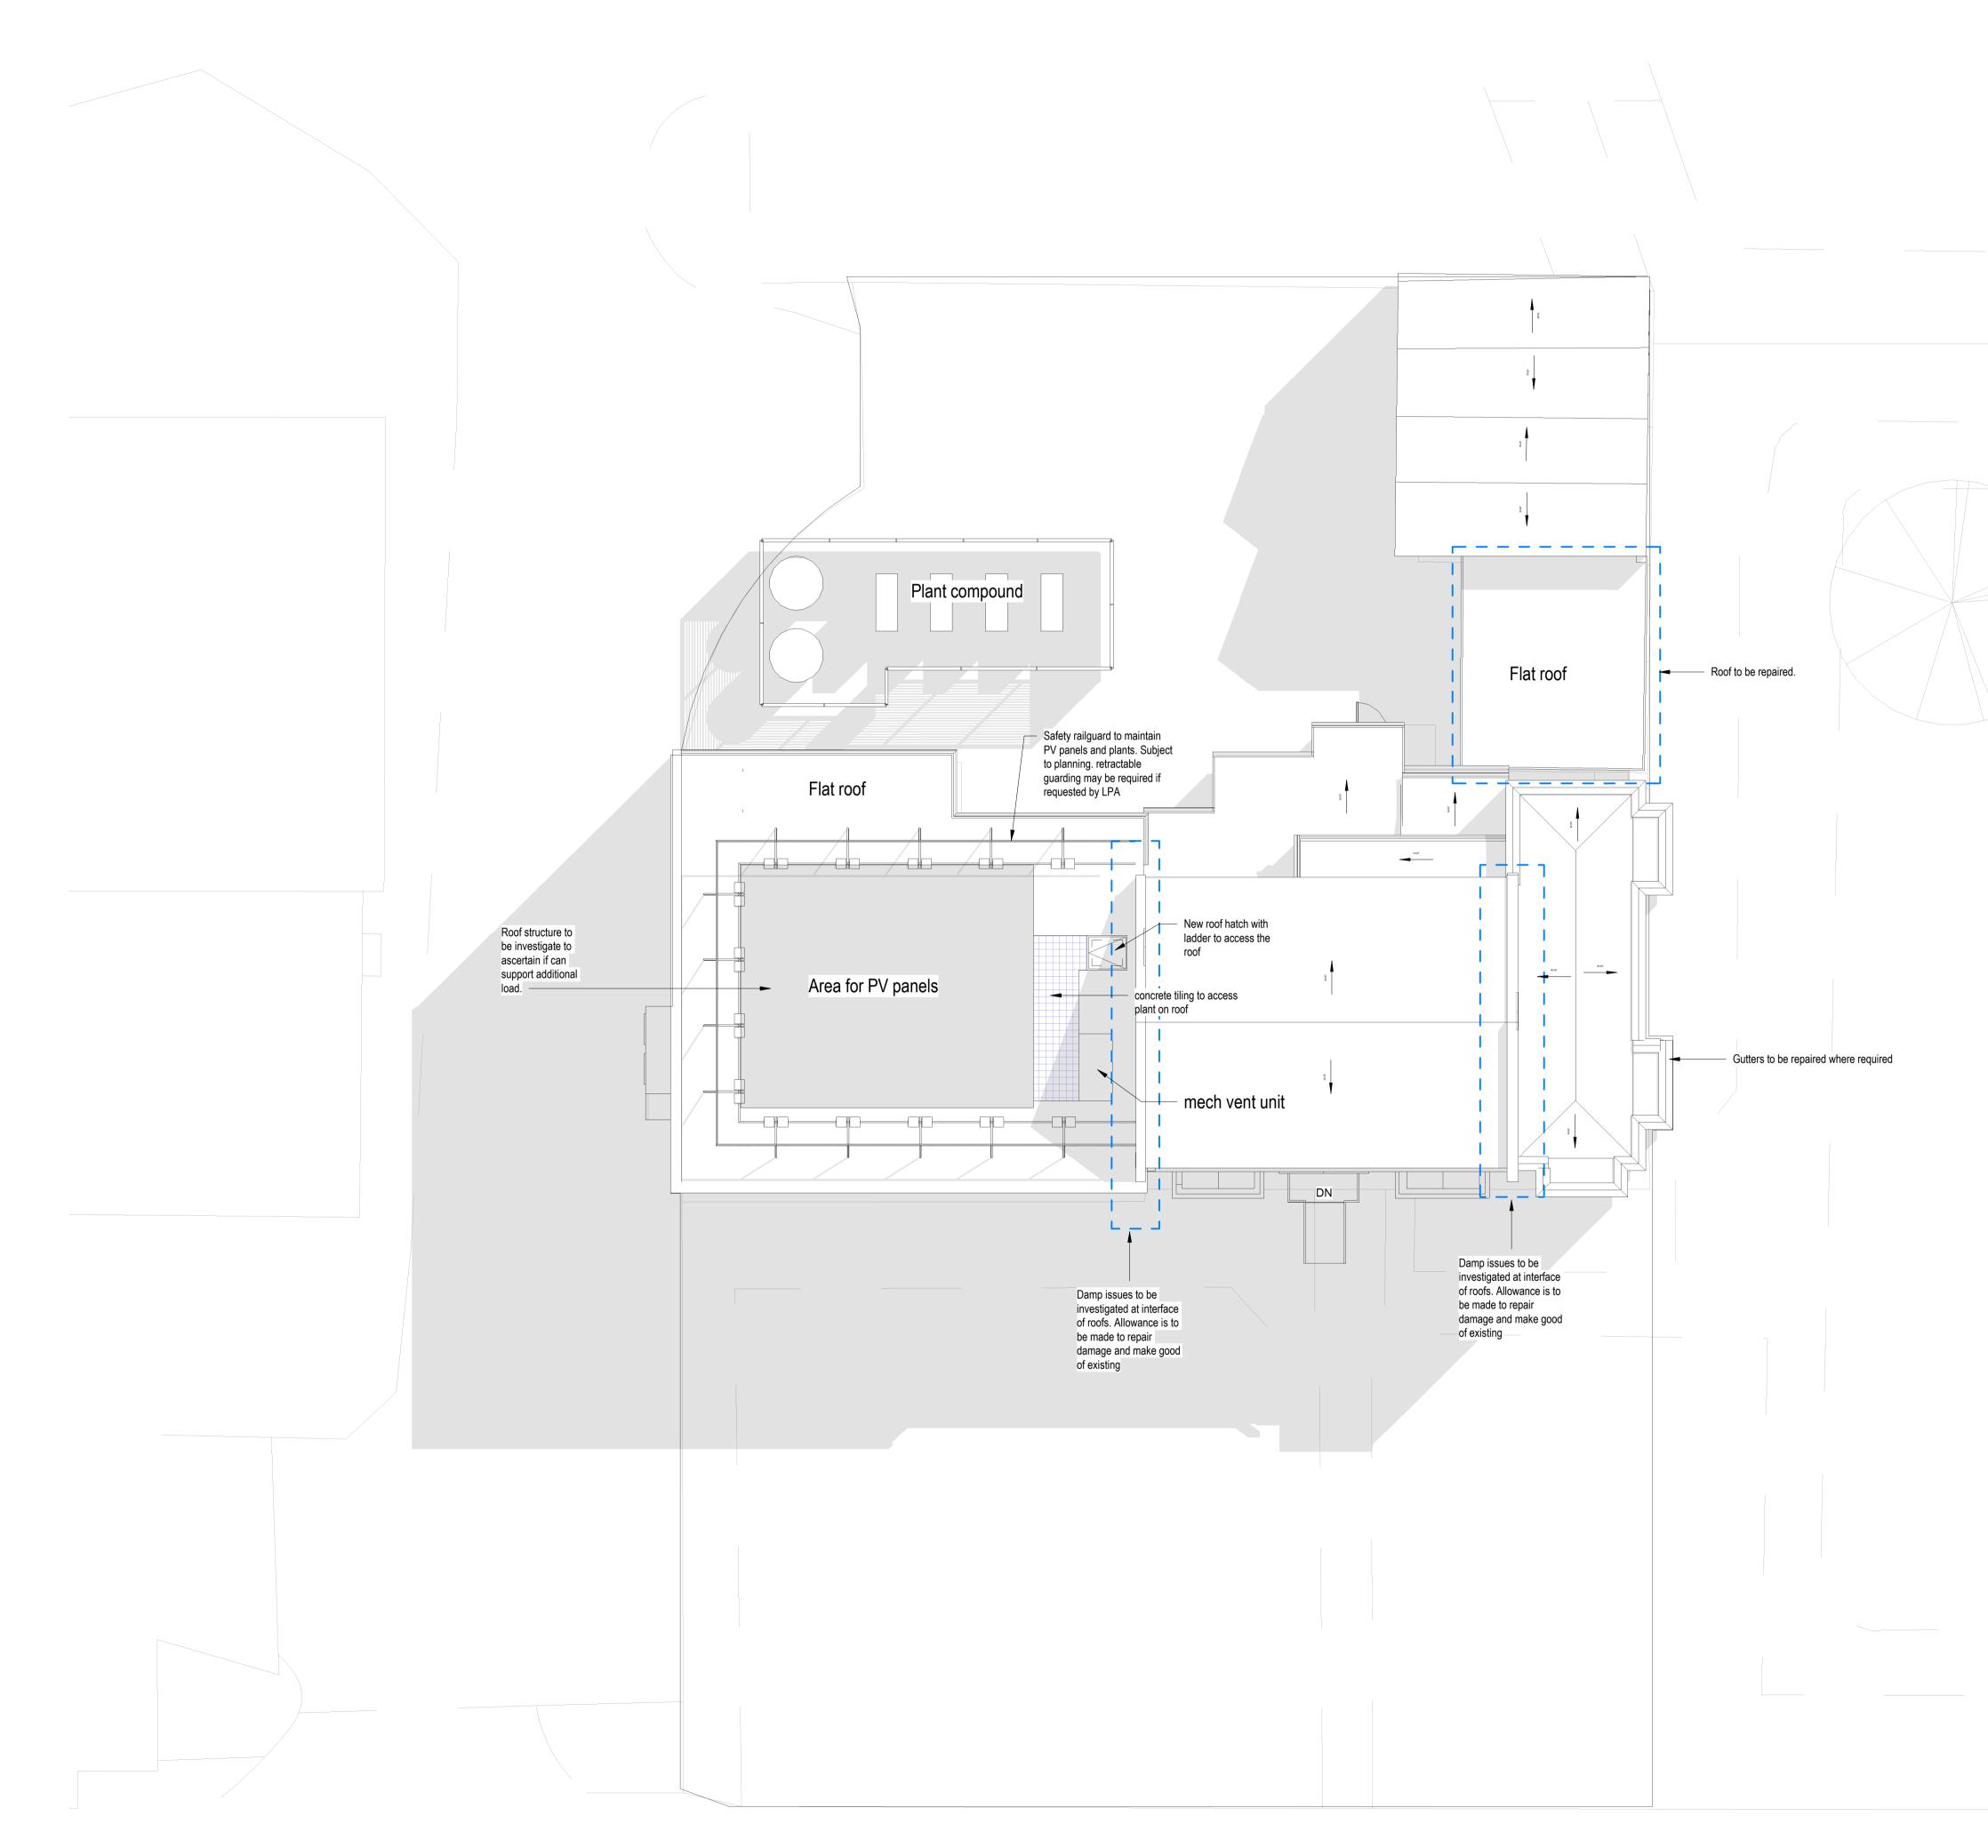

CO-ORDINATION NOTE:

The information on this drawing is still subject to the final co-ordination of structure / sub-structure, M&E, FF&E and kitchen design and to review with the Building Control Body and the Fire Specialists.

It is also subject to more detailed information to be provided by means of specialist surveys, to depict a better picture of the existing and the works required. Results are awaited from the following surveys: - building condition survey

measured survey

- intrusive structural survey
- damp survey
  asbestos survey
  drainage CCTV

Refer to Architect's schedule of works and specifications for more details regarding the works on the individual elements. Refer to M&E engineer for works on existing services and installation of new mechanical and electrical fixtures.

Use figured dimensions only. All levels and dimensions to be checked on site. This drawing is to be read in conjunction with all other relevant drawings and specifications.

© Noviun Limited All rights reserved